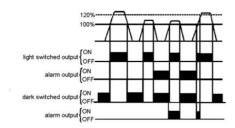

## **TECHNICAL DATA**

| Approvals                                                  | CE                                          |
|------------------------------------------------------------|---------------------------------------------|
| Distance max                                               | 1500 mm                                     |
| Distance min                                               | 30 mm                                       |
| Electrical connection                                      | Embedded 2m cable                           |
| Function                                                   | Dark on / Light on                          |
| IP class                                                   | IP67                                        |
| Light type                                                 | Red LED                                     |
| Light/dark switching                                       | Yes                                         |
|                                                            |                                             |
| Output                                                     | PNP                                         |
| Output Photocell technology                                | PNP Polorised retro reflective              |
|                                                            |                                             |
| Photocell technology                                       | Polorised retro reflective                  |
| Photocell technology  Power consumption max                | Polorised retro reflective 0,025 A          |
| Photocell technology  Power consumption max  Reaction time | Polorised retro reflective  0,025 A  0,5 ms |