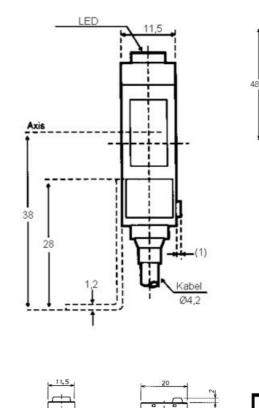

## TAKEX - G SERIES COMPACT PHOTOELECTRIC SENSOR

GMR2RS-PNP-N PHOTOSENSOR MIDI G RETRO PNP

- Compact one-piece photoelectric sensor
- · Cable or connector
- Alarm output
- IP67

## PRODUCT DESCRIPTION

Compact one-piece photoelectric sensor to fit narrow machines. If detection to a reflector is required, GMR2RS it a natural first choice. A polarised lens eliminates any ghost reflections. The "protective casing with bracket" accessory permits very robust and secure fitting. A separate alarm output is provided as additional security.

## **TECHNICAL DATA**

| Approvals                                                  | CE                                          |
|------------------------------------------------------------|---------------------------------------------|
| Distance max                                               | 1500 mm                                     |
| Distance min                                               | 30 mm                                       |
| Electrical connection                                      | Embedded 2m cable                           |
| Function                                                   | Dark on / Light on                          |
| IP class                                                   | IP67                                        |
| Light type                                                 | Red LED                                     |
| Light/dark switching                                       | Yes                                         |
|                                                            |                                             |
| Output                                                     | PNP                                         |
| Output Photocell technology                                | PNP Polorised retro reflective              |
|                                                            |                                             |
| Photocell technology                                       | Polorised retro reflective                  |
| Photocell technology  Power consumption max                | Polorised retro reflective 0,025 A          |
| Photocell technology  Power consumption max  Reaction time | Polorised retro reflective  0,025 A  0,5 ms |