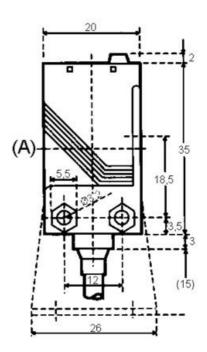

## **TECHNICAL DATA**

| Approvals                                                  | CE                                          |
|------------------------------------------------------------|---------------------------------------------|
| Distance max                                               | 1500 mm                                     |
| Distance min                                               | 30 mm                                       |
| Electrical connection                                      | Embedded 2m cable                           |
| Function                                                   | Dark on / Light on                          |
| IP class                                                   | IP67                                        |
| Light type                                                 | Red LED                                     |
| Light/dark switching                                       | Yes                                         |
|                                                            |                                             |
| Output                                                     | PNP                                         |
| Output Photocell technology                                | PNP Polorised retro reflective              |
|                                                            |                                             |
| Photocell technology                                       | Polorised retro reflective                  |
| Photocell technology  Power consumption max                | Polorised retro reflective 0,025 A          |
| Photocell technology  Power consumption max  Reaction time | Polorised retro reflective  0,025 A  0,5 ms |