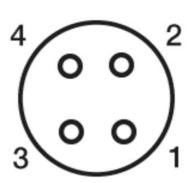

## **TECHNICAL DATA**

| Approvals                                                  | CE                                          |
|------------------------------------------------------------|---------------------------------------------|
| Distance max                                               | 1500 mm                                     |
| Distance min                                               | 30 mm                                       |
| Electrical connection                                      | Embedded 2m cable                           |
| Function                                                   | Dark on / Light on                          |
| IP class                                                   | IP67                                        |
| Light type                                                 | Red LED                                     |
| Light/dark switching                                       | Yes                                         |
|                                                            |                                             |
| Output                                                     | PNP                                         |
| Output Photocell technology                                | PNP Polorised retro reflective              |
|                                                            |                                             |
| Photocell technology                                       | Polorised retro reflective                  |
| Photocell technology  Power consumption max                | Polorised retro reflective 0,025 A          |
| Photocell technology  Power consumption max  Reaction time | Polorised retro reflective  0,025 A  0,5 ms |