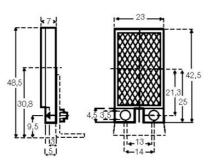

## PRODUCT DESCRIPTION

Compact one-piece photoelectric sensor to fit narrow machines. If detection to a reflector is required, GMR2RS it a natural first choice. A polarised lens eliminates any ghost reflections. The "protective casing with bracket" accessory permits very robust and secure fitting. A separate alarm output is provided as additional security.

## **TECHNICAL DATA**

| Approvals                                                  | CE                                          |
|------------------------------------------------------------|---------------------------------------------|
| Distance max                                               | 1500 mm                                     |
| Distance min                                               | 30 mm                                       |
| Electrical connection                                      | Embedded 2m cable                           |
| Function                                                   | Dark on / Light on                          |
| IP class                                                   | IP67                                        |
| Light type                                                 | Red LED                                     |
| Light/dark switching                                       | Yes                                         |
|                                                            |                                             |
| Output                                                     | PNP                                         |
| Output Photocell technology                                | PNP Polorised retro reflective              |
|                                                            |                                             |
| Photocell technology                                       | Polorised retro reflective                  |
| Photocell technology  Power consumption max                | Polorised retro reflective 0,025 A          |
| Photocell technology  Power consumption max  Reaction time | Polorised retro reflective  0,025 A  0,5 ms |