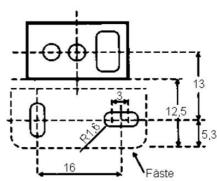

## TAKEX - G SERIES COMPACT PHOTOELECTRIC SENSOR

GMR2RS-PNP-N PHOTOSENSOR MIDI G RETRO PNP

- Compact one-piece photoelectric sensor
- · Cable or connector
- Alarm output
- IP67

## **TECHNICAL DATA**

| Approvals                                                  | CE                                          |
|------------------------------------------------------------|---------------------------------------------|
| Distance max                                               | 1500 mm                                     |
| Distance min                                               | 30 mm                                       |
| Electrical connection                                      | Embedded 2m cable                           |
| Function                                                   | Dark on / Light on                          |
| IP class                                                   | IP67                                        |
| Light type                                                 | Red LED                                     |
| Light/dark switching                                       | Yes                                         |
|                                                            |                                             |
| Output                                                     | PNP                                         |
| Output Photocell technology                                | PNP Polorised retro reflective              |
|                                                            |                                             |
| Photocell technology                                       | Polorised retro reflective                  |
| Photocell technology  Power consumption max                | Polorised retro reflective 0,025 A          |
| Photocell technology  Power consumption max  Reaction time | Polorised retro reflective  0,025 A  0,5 ms |