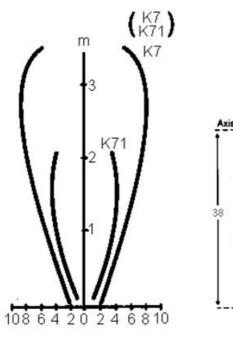

## **TECHNICAL DATA**

| Approvals                                                  | CE                                          |
|------------------------------------------------------------|---------------------------------------------|
| Distance max                                               | 1500 mm                                     |
| Distance min                                               | 30 mm                                       |
| Electrical connection                                      | Embedded 2m cable                           |
| Function                                                   | Dark on / Light on                          |
| IP class                                                   | IP67                                        |
| Light type                                                 | Red LED                                     |
| Light/dark switching                                       | Yes                                         |
|                                                            |                                             |
| Output                                                     | PNP                                         |
| Output Photocell technology                                | PNP Polorised retro reflective              |
|                                                            |                                             |
| Photocell technology                                       | Polorised retro reflective                  |
| Photocell technology  Power consumption max                | Polorised retro reflective 0,025 A          |
| Photocell technology  Power consumption max  Reaction time | Polorised retro reflective  0,025 A  0,5 ms |