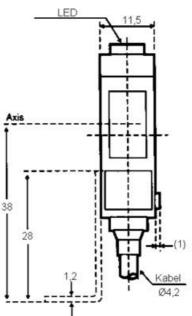

## **TECHNICAL DATA**

| Approvals                                                  | CE                                          |
|------------------------------------------------------------|---------------------------------------------|
| Distance max                                               | 1500 mm                                     |
| Distance min                                               | 30 mm                                       |
| Electrical connection                                      | Embedded 2m cable                           |
| Function                                                   | Dark on / Light on                          |
| IP class                                                   | IP67                                        |
| Light type                                                 | Red LED                                     |
| Light/dark switching                                       | Yes                                         |
|                                                            |                                             |
| Output                                                     | PNP                                         |
| Output Photocell technology                                | PNP Polorised retro reflective              |
|                                                            |                                             |
| Photocell technology                                       | Polorised retro reflective                  |
| Photocell technology  Power consumption max                | Polorised retro reflective 0,025 A          |
| Photocell technology  Power consumption max  Reaction time | Polorised retro reflective  0,025 A  0,5 ms |