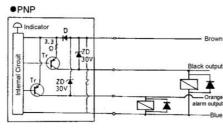

## PRODUCT DESCRIPTION

Compact one-piece photoelectric sensor to fit narrow machines. If detection to a reflector is required, GMR2RS it a natural first choice. A polarised lens eliminates any ghost reflections. The "protective casing with bracket" accessory permits very robust and secure fitting. A separate alarm output is provided as additional security.

## **TECHNICAL DATA**

| Approvals                                                  | CE                                          |
|------------------------------------------------------------|---------------------------------------------|
| Distance max                                               | 1500 mm                                     |
| Distance min                                               | 30 mm                                       |
| Electrical connection                                      | Embedded 2m cable                           |
| Function                                                   | Dark on / Light on                          |
| IP class                                                   | IP67                                        |
| Light type                                                 | Red LED                                     |
| Light/dark switching                                       | Yes                                         |
|                                                            |                                             |
| Output                                                     | PNP                                         |
| Output Photocell technology                                | PNP Polorised retro reflective              |
|                                                            |                                             |
| Photocell technology                                       | Polorised retro reflective                  |
| Photocell technology  Power consumption max                | Polorised retro reflective 0,025 A          |
| Photocell technology  Power consumption max  Reaction time | Polorised retro reflective  0,025 A  0,5 ms |